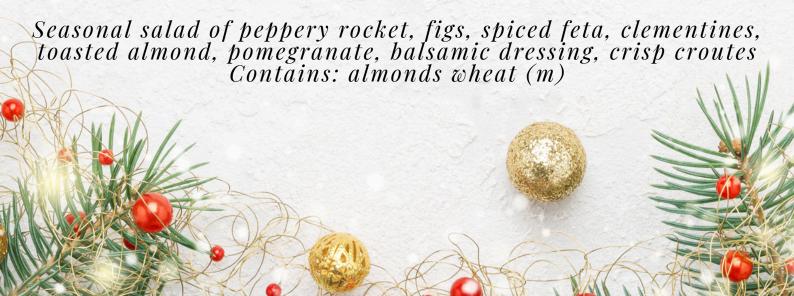

Traditional home carved roast turkey and ham, with an onion & herb stuffing, served with a cranberry and port compote, sage jus contains: wheat (m) (sd) (cy)

Wild mushroom & spinach creamy risotto with parmesan shavings drizzled with balsamic reduction, garlic flute contains: wheat (m) (cy)